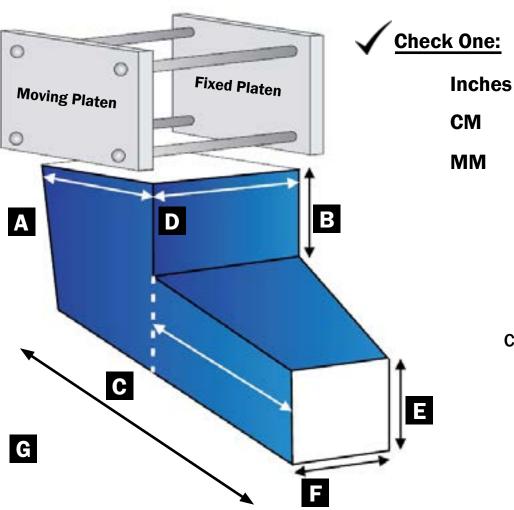

## PLEASE FILL IN A, B, C, D, E, F & G:

- A = Distance across machine chassis or widest point of platens
- B = Drop to clear obstructions and chassis to exit point of chute
- C = Exit chute chassis bed width
- D = Widest point of "Tool Open"
- E = Height of chute exit
- F = Width of chute exit
- G = Length of exit chute (including chassis bed width)