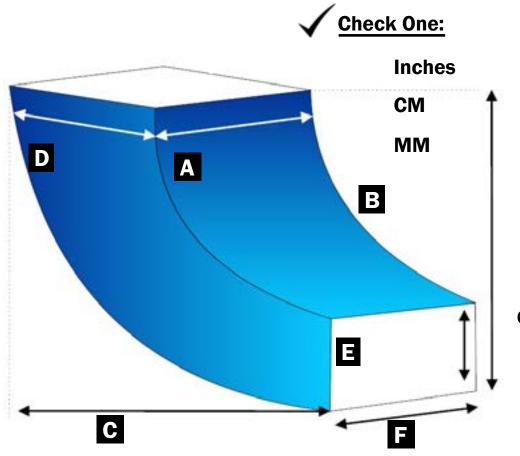

## PLEASE FILL IN A, B, C, D, E & F:

Note (\*) Depends if chute is inline or right angled

A = Widest point of 'mold open' (\*) or 'machine chassis' (\*)

B = Drop to clear obstructions and chassis to exit point of chute

C = Back of chute to exit point required

D = Widest point of 'mold open' (\*) or 'machine chassis' (\*)

E = Height of chute exit

F = Width of chute exit