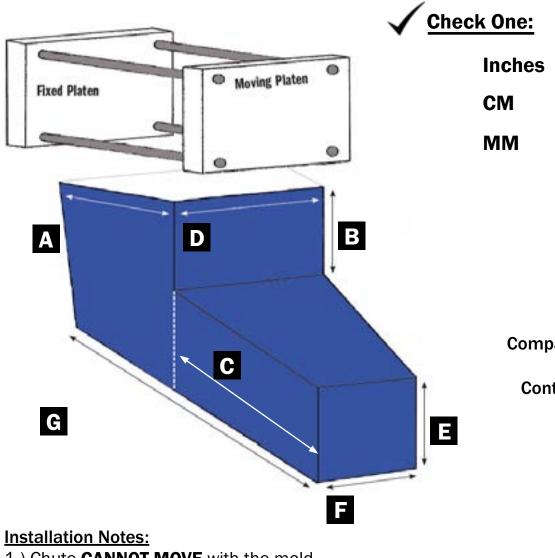

## **Custom InLine Mold Chute (IMC) Chute Request Form**

## PLEASE FILL IN A, B, C, D, E, F & G:

- A = Widest point of "Tool Open"
- B = Drop to clear obstructions and chassis to exit point of chute
- C = Exit chute chassis bed width
- D = Distance across machine chassis (or your own fixing point)
- E = Height of chute exit
- F = Width of chute exit
- G = Length of exit chute (including chassis bed width)